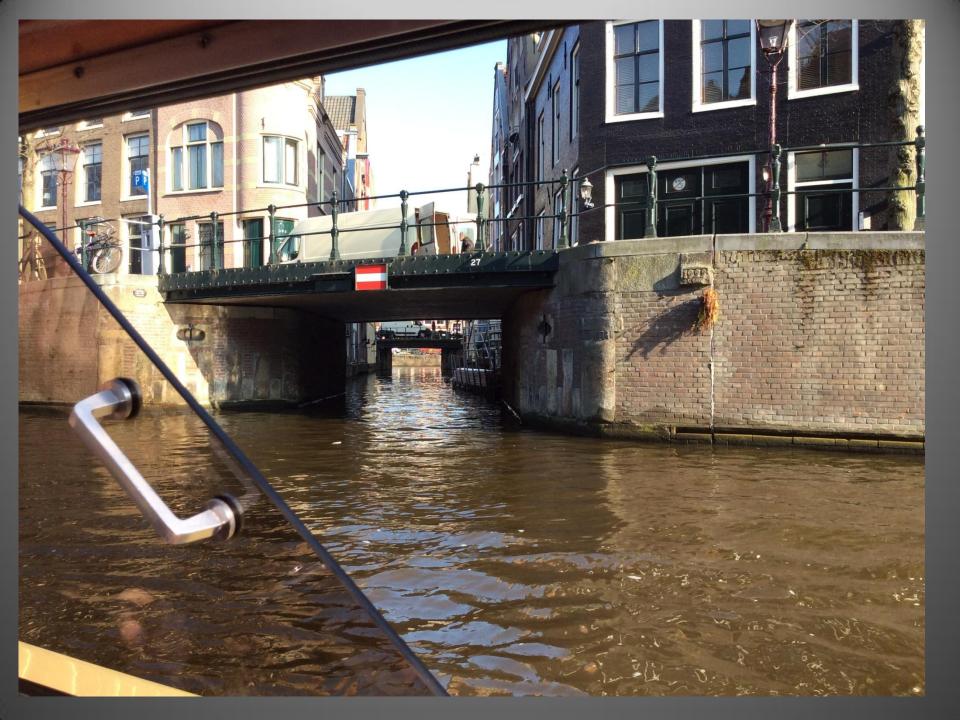

THE NETHERLANDS EXCHANGE PROJECT 11/02-18/02 2015

THURSDAY, 12TH FEBRUARY, THE HAGUE **A SHORT EXCURSION ROUND THE MONTESSORY LYCEUM** The MAURTISHUIS THE PARLIAMENT THE PRISON GEVANGENPOORT

FRIDAY,13<sup>TH</sup> FEBRUARY AMSTERDAM **A FERRY TO THE NORTH OF AMSTERDAM AND BACK A WALK THROUGH THE CITY** THE DAM SQUARE **ROKING CANAL TOUR** THE RIJKSMUSEUM **BACK TO THE HAGUE** 