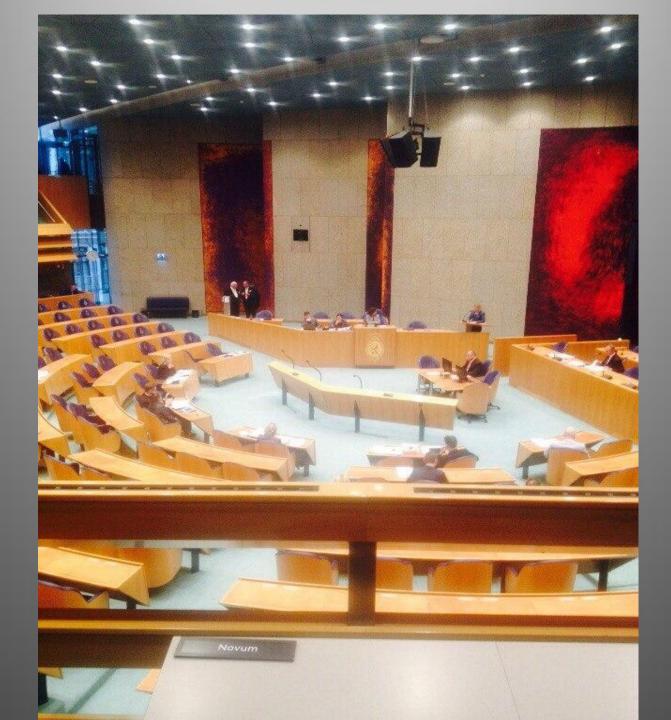

THE NETHERLANDS EXCHANGE PROJECT 11/02-18/02 2015

THURSDAY, 12TH FEBRUARY, THE HAGUE **A SHORT EXCURSION ROUND THE MONTESSORY LYCEUM** The MAURTISHUIS THE PARLIAMENT THE PRISON GEVANGENPOORT

FRIDAY,13<sup>TH</sup> FEBRUARY AMSTERDAM **A FERRY TO THE NORTH OF AMSTERDAM AND BACK A WALK THROUGH THE CITY** THE DAM SQUARE **ROKING CANAL TOUR** THE RIJKSMUSEUM **BACK TO THE HAGUE** 